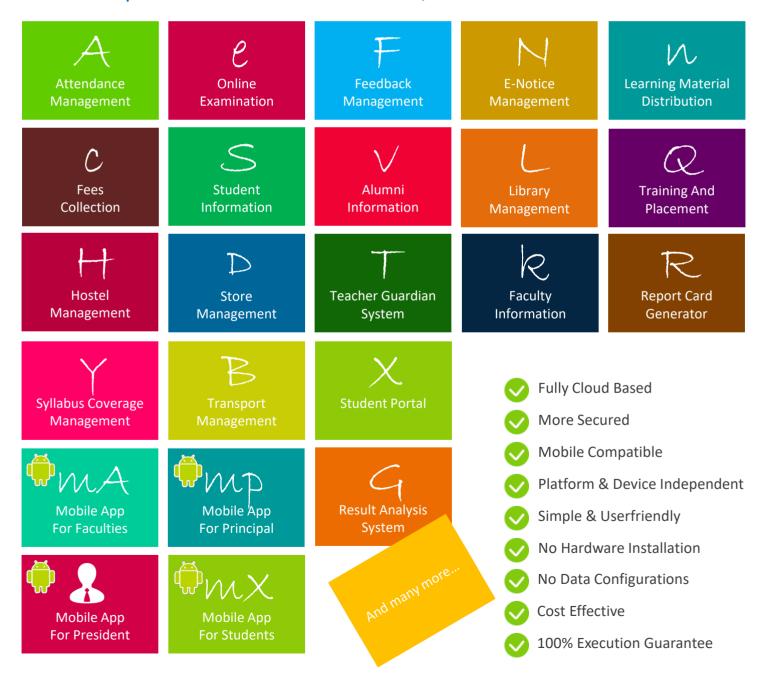

#### For Educational Universities, Colleges, Schools, Coaching Classes, Educational Institutes etc..

**Smart School MIS** is a Cloud based Management Information System (MIS) which focuses on the management of information to provide efficiency and effectiveness of strategic decision making in educational organizations. Our MIS professionals help organizations to maximize the benefit from investments in personnel, equipment, and educational processes. It is fully cloud based system and it does not require any hardware configurations at your institute.

### www.smartschoolmis.com

Developed By

Twinkle IT Solutions Pvt. Ltd.